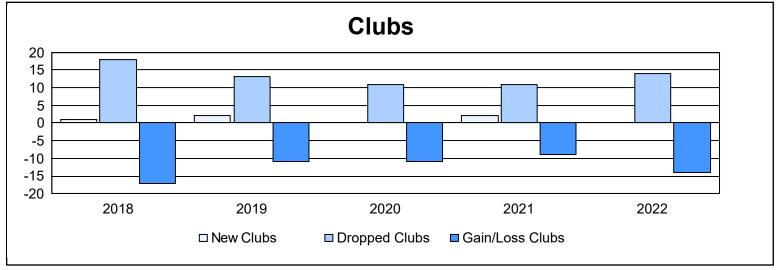

| Year      | New<br>Clubs | Dropped<br>Clubs | Gain/<br>Loss<br>Clubs | New<br>Members | Charter<br>Members | Reinstate<br>Members | Transfer<br>Members | Total<br>Member<br>Added | Total<br>Members<br>Dropped | Gain/<br>Loss<br>Members |
|-----------|--------------|------------------|------------------------|----------------|--------------------|----------------------|---------------------|--------------------------|-----------------------------|--------------------------|
| 2017-2018 | 1            | 18               | -17                    | 508            | 33                 | 21                   | 46                  | 608                      | 1,088                       | -480                     |
| 2018-2019 | 2            | 13               | -11                    | 422            | 56                 | 32                   | 47                  | 557                      | 820                         | -263                     |
| 2019-2020 | 0            | 11               | -11                    | 331            | 25                 | 24                   | 42                  | 422                      | 796                         | -374                     |
| 2020-2021 | 2            | 11               | -9                     | 322            | 68                 | 33                   | 36                  | 459                      | 748                         | -289                     |
| 2021-2022 | 0            | 14               | -14                    | 424            | 11                 | 50                   | 54                  | 539                      | 815                         | -276                     |
| Average   | 1            | 13               | -12                    | 401            | 39                 | 32                   | 45                  | 517                      | 853                         | -336                     |